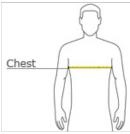

### CHEST WIDTH

Measure under the arm and around the fullest part of the chest with arms down, keeping tape horizontal.

### SIZE CHART

|       | s     | М     | L     | XL XL |
|-------|-------|-------|-------|-------|
| Size  | 6-8   | 10-12 | 14-16 | 18-20 |
| Chest | 28-30 | 30-32 | 32-34 | 34-36 |