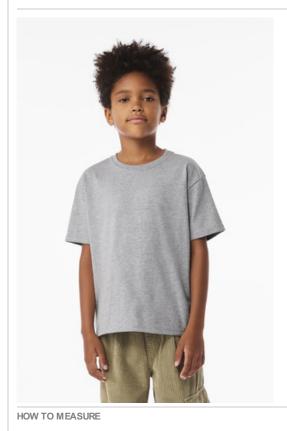

# BELLA+CANVAS® Youth 6-Ounce Heavyweight Tee BC3010Y

- Boxy relaxed fit
- Double-stitched neck
- Semi-drop shoulder
- Side seamed
- Tear-aw ay label
- 6-ounce, 100% Airlume combed and ring spun cotton, 20
- Athletic Heather: 90/10 Airlume combed and ring spun cotton/polyester